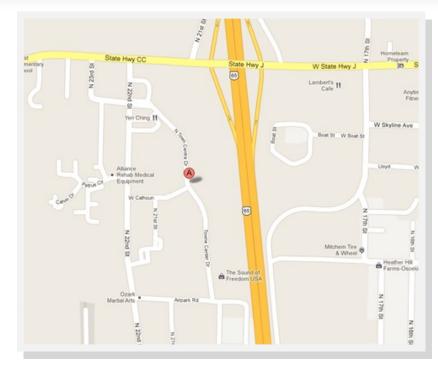

### **Fremont Towne Centre**

5307 N. Towne Centre Dr.

Ozark, MO 65721

Information furnished regarding property is from sources deemed reliable, but no warranty or representation is made as to the accuracy thereof and same is submitted subject to errors, omissions, prior sale or lease or withdrawal, without notice.

## HIGHLIGHTS

- 1,500 SF
- 3 5 Year Lease Term
- Located just off Hwy 65 & State Hwy CC
- NNN: +/- \$3.00 / SF (\$375 / Month)
- \$12.00 / SF (\$1,500.00 / Month)
- Estimated Monthly Payment: \$1,875.00