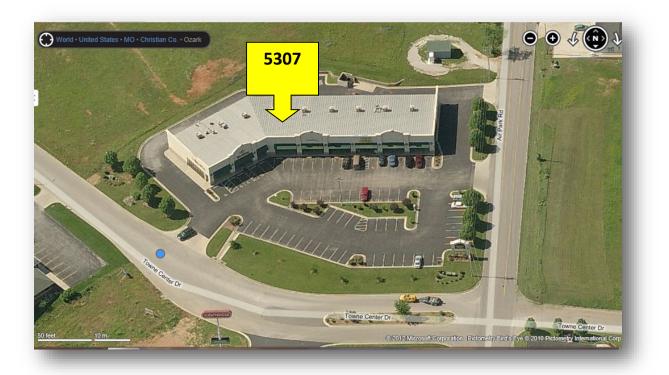

### **Fremont Towne Centre**

5307 N. Towne Centre Dr.

Ozark, MO 65721

Information furnished regarding property is from sources deemed reliable, but no warranty or representation is made as to the accuracy thereof and same is submitted subject to errors, omissions, prior sale or lease or withdrawal, without notice.

# **5307 N. Towne Center Dr.** Ozark, MO 65721

2921 S. National Ave., Springfield, MO 65804 (417) 887-5535 email: beall@billbeall.com